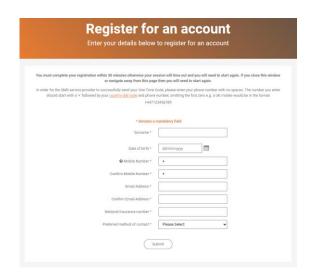

#### 1. Step One

Go to <a href="https://www.1988onlinebenefits.co.uk/">https://www.1988onlinebenefits.co.uk/</a> and click on **Register.** 

## 2. Step Two

Enter the following personal information:

- Surname
- Date of Birth
- National Insurance Number
- Mobile Telephone number (if you do not have a mobile phone number, you can enter a landline number instead)
- Personal Email address

## 3. Step Three

You'll be asked to choose a username and password. Your username must be at least 8 characters, and can include upper- and lower-case letters, numbers, or symbols. Your password must be at least 9 characters, include both upper- and lower-case letters, at least one number and one special character or symbol. Once added, click 'Submit'.

#### 4. Step Four

A One Time Code will be sent by text message to the mobile phone number you provided in Step 2 or by text to speech to a landline phone number. Please enter the One Time Code within 30 minutes to complete registration and click 'Submit'. If you don't complete your registration within the time slot, you'll be returned to the start of the process.